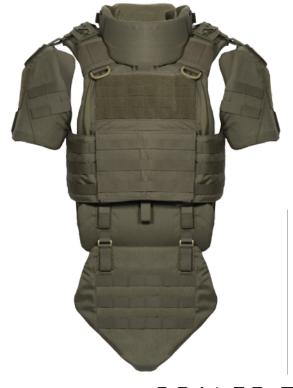

Accommodates hard armor rifle plates

Scalable, Low-Drag Tactical Solution - T.O.R.C. "Tactical Operations
Response Carrier". The TORC is a multipurpose plate carrier system
designed to meet the demands of today's Law Enforcement Operations &
Tactical Teams. Our advanced plate carrier design features abundant coverage
options, ergonomic fit, scalable components, and low profile architecture. The TORC
is a true modular tactical body armor system that can satisfy the most experienced and
discriminating operators.

- The TORC is the complete modular system for today's law enforcement officer.
- Patrol, task forces, and tactical teams will all benefit from the armor scalability based on the need of the officer.
- Designed with utility in mind the TORC offers plate carrier simplicity with options for ballistic protection add ons.