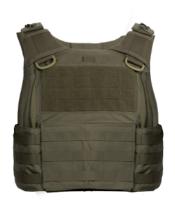

Accommodates hard armor rifle plates

Scalable, Low-Drag Tactical Solution - T.O.R.C. "Tactical Operations
Response Carrier". The TORC is a multipurpose plate carrier system
designed to meet the demands of today's Law Enforcement Operations &
Tactical Teams. Our advanced plate carrier design features abundant coverage
options, ergonomic fit, scalable components, and low profile architecture. The TORC
is a true modular tactical body armor system that can satisfy the most experienced and
discriminating operators.

### Standard Features:

- MOLLE webbing platform
- Front and rear 10x12 rifle plate pockets, with expandable 4-way stretch
- Ballistic backer for full wraparound protection
- 3d spacer mesh lining
- Admin/document pouch
- Customizable abdomen kangaroo pouch\*
- Dynamic cummerbund with 6x10 soft armor pockets and Peraflex pockets\*
- Hydration/communication tunnel
- Non skid shoulder weapon mount