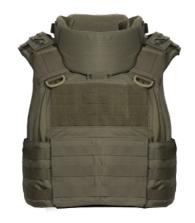

Accommodates hard armor rifle plates

Scalable, Low-Drag Tactical Solution - T.O.R.C. "Tactical Operations
Response Carrier". The TORC is a multipurpose plate carrier system
designed to meet the demands of today's Law Enforcement Operations &
Tactical Teams. Our advanced plate carrier design features abundant coverage
options, ergonomic fit, scalable components, and low profile architecture. The TORC
is a true modular tactical body armor system that can satisfy the most experienced and
discriminating operators.

### Standard Features:

- MOLLE webbing platform
- Front and rear 10x12 rifle plate pockets, with expandable 4-way stretch
- Ballistic backer for full wraparound protection
- 3d spacer mesh lining
- Admin/document pouch
- Customizable abdomen kangaroo pouch\*
- Dynamic cummerbund with 6x10 soft armor pockets and Peraflex pockets\*
- Hydration/communication tunnel
- Non skid shoulder weapon mount