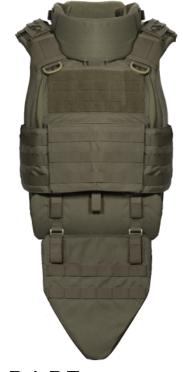

Accommodates hard armor rifle plates

Scalable, Low-Drag Tactical Solution - T.O.R.C. "Tactical Operations
Response Carrier". The TORC is a multipurpose plate carrier system
designed to meet the demands of today's Law Enforcement Operations &
Tactical Teams. Our advanced plate carrier design features abundant coverage
options, ergonomic fit, scalable components, and low profile architecture. The TORC
is a true modular tactical body armor system that can satisfy the most experienced and
discriminating operators.

d Sealth Roward

Shown here fully scaled with all optional ballistic protection options Accessories/pouches sold separately

## TORC

SCALED TO ADAPT

Optional AE PeraFlex System pouches include M16/M4 Double or Single Mag Pouch, Double or Single Pistol Mag Pouch, Small Adjustable Bungee Flashlight Pouch, Handcuff Single Pouch, or IFAK Single Pouch

#### Optional add on protection:

- Ballistic horse collar/yoke with prone nape protector
- Ballistic structured deltoids
- Ballistic shoulder flank and integrated collar
- Removable throat protector
- · Removable sling catches
- Two separate styles of groin protectors
- Lower lumbar and abdomen protector