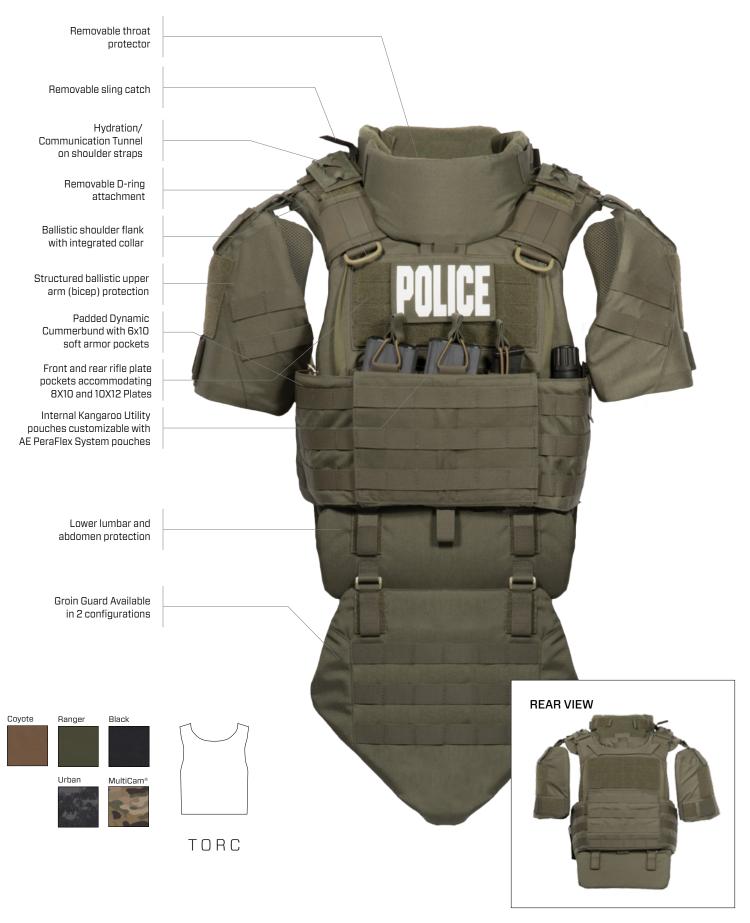

### **ADVANCED FEATURES**

- Advanced Plate Carrier Shape, outlining traditional Shaped Plates, yet offering additional soft ballistic backing coverage
- Internal Kangaroo Utility pouch customizable with AE PeraFlex pouches
- Dynamic Cummerbund Grips
- Hydration/Communication tunnel on shoulder straps
- Removable D-ring attachments
- Advanced padded Dynamic Cummerbund customizable with Peraflex pouch options
- Complete accessories available including: Ballistic Shoulder Sleeves, Collar, Shoulder Harness, Throat, Abdomen, Lumbar, & Groin
- MOLLE webbing platform
- Front and rear 10x12 rifle plate pockets, with expandable 4-way stretch
- Ballistic backer for full wrap-around protection
- 3d spacer mesh lining

#### Advanced Features:

- Advanced Plate Carrier Shape, outlining traditional Shaped Plates, yet offering additional soft ballistic backing coverage
- Internal Kangaroo Utility pouch customizable with AE PeraFlex pouches
- Dynamic Cummerbund Grips
- Hydration/Communication tunnel on shoulder straps
- Removable D-ring attachments
- Advanced padded Dynamic Cummerbund customizable with Peraflex pouch options
- Complete accessories available including: Ballistic Shoulder Sleeves, Collar, Shoulder Harness, Throat, Abdomen, Lumbar, & Groin
- Available in quick release version

### Standard Features:

- MOLLE webbing platform
- Front and rear 10x12 rifle plate pockets, with expandable 4-way stretch
- Ballistic backer for full wraparound protection
- 3d spacer mesh lining
- Admin/document pouch
- Customizable abdomen kangaroo pouch\*
- Dynamic cummerbund with 6x10 soft armor pockets and Peraflex pockets\*
- Hydration/communication tunnel
- Non skid shoulder weapon mount

#### Optional add on protection:

- Ballistic horse collar/yoke with prone nape protector
- Ballistic structured deltoids
- Ballistic shoulder flank and integrated collar
- Removable throat protector
- · Removable sling catches
- Two separate styles of groin protectors
- Lower lumbar and abdomen protector